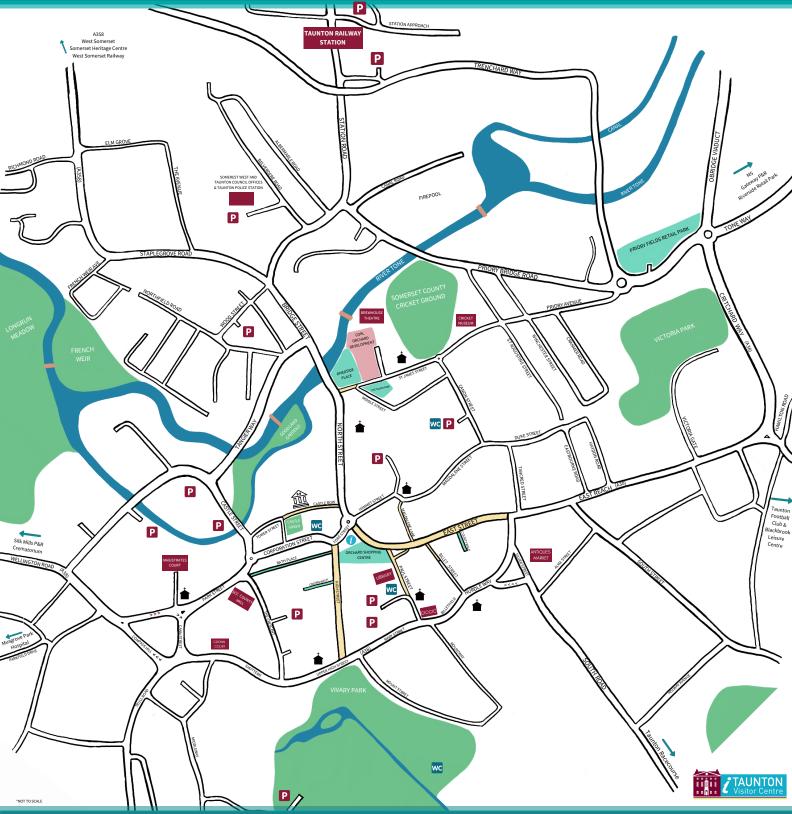

## **TAUNTON TOWN CENTRE MAP**

## KEY

Road
One Way Traffic
Pedestrianised
Pedestrianised Shopping Area
Taunton Visitor Centre
Car Park
Toilets
Church
Museum of Somerset

## **CAR PARKS**

Park & Ride: There are two sites on the outskirts of Taunton. Buses run every 15 minutes Monday-Friday and every 20 minutes on Saturdays: Gateway, TA3 5LU Silk Mills, TA1 5AA For information on timings and ticket prices go to: www.firstgroup.com/somerset/routes-and-maps/tauntons-park-ride

Long Stay Canon Street, TA1 1SN Orchard Multi Storey, Paul Street, TA1 3PF Tangier, Castle Street, TA1 4AY Wood Street, TA1 1UR High Street, TA1 3PB Belvedere Road, TA1 1HE Kilkenny, TA2 7QL

Short Stay The Crescent, TA1 4ED Fons George, TA1 3JT

N.B. This is not an exhaustive list. For information on the car parks in Taunton and surrounding area go to: www.somersetwestandtaunton.gov.uk/parking/ car-parks